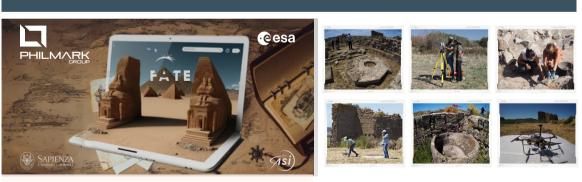

The flagship project is FATE - From heAven To Earth, cofinanced by ESA and ASI, a cloud-based virtual platform for "digital twins" of sites of historical, cultural, archaeological, naturalistic and museum that uses VR and XR Technologies, SAR (SatEO), VHR satellite images (High Definition) and UAV equipped with Lidar, multispectral cameras, laser scanners.

**FROM HEAVEN TO EARTH** 